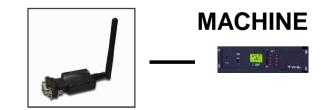

## Bluetooth To RS-232 -One To One

One to one - plug and play, do not modify program