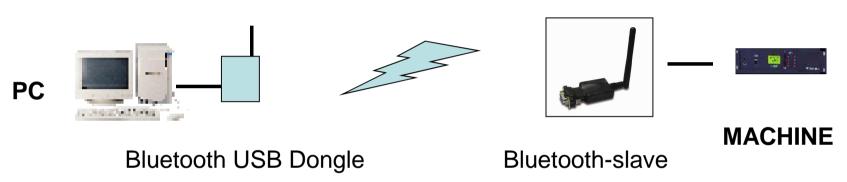

## **Bluetooth USB Dongle**

With Bluetooth USB Dongle

- 1. Bluetooth Dongle like a master role, Install the driver to the PC
- 2. Run & can find the bluetooth device at your environment.
- 3. Key-in the pincode and Dongle can connect with bluetooth converter

Note: Most of Notebook, PDA & Mobile smart Phone have built-in bluetooth it also can find the Bluetooth converter

bluetooth-slave

Bluetooth-slave