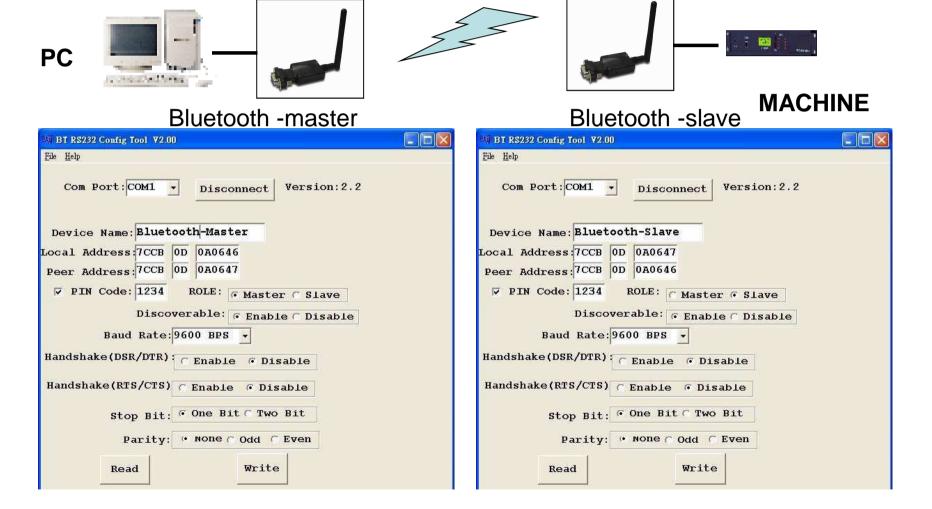

## Bluetooth To RS-232 -One To One

One to one - plug and play, do not modify program

## **Bluetooth To RS-232 –wireless**

1. Traditional with RS-232 cable

RS-232

**MACHINE** 

2. One to one plug and play

bluetooth-master

3. With Bluetooth USB Dongle

Bluetooth USB Dongle