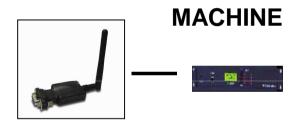

## Bluetooth To RS-232 -One To One

One to one - plug and play, do not modify program