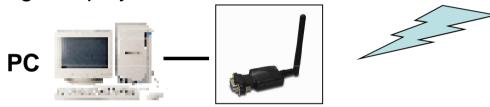

## **Bluetooth USB Dongle**

With Bluetooth USB Dongle

- 1. Bluetooth Dongle like a master role, Install the driver to the PC
- 2. Run & can find the bluetooth device at your environment.
- 3. Key-in the pincode and Dongle can connect with bluetooth converter

Note: Most of Notebook, PDA & Mobile smart Phone have built-in bluetooth it also can find the Bluetooth converter